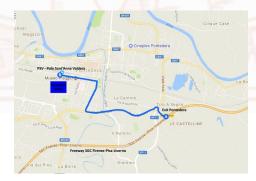

## By car from Pisa or from A12 Genova-Rosignano

Take the freeway SGC FI-PI-LI, indicated with blue signs, towards Florence (Firenze) (from highway A12, Exit "Pisa Centro" if coming from North, Exit "Collesalvetti" if coming from South). Take the second Pontedera exit of the freeway SGC FI-PI-LI (the first one is named "Pontedera-Ponsacco") and follow the directions towards "Centro" and "Museo Piaggio" (see Map). You will find the Museo Piaggio on your left side after about 5 km. The PSV is on your right, 50 m ahead.

# By car from Florence or from Al Milano-Napoli

Take the freeway SGC FI-PI-LI, indicated with blue signs, towards Pisa (from highway A1, Exit "Firenze Signa"). Take the exit "Pontedera" of the freeway SGC FI-PI-LI and follow the directions towards "Centro" and "Museo Piaggio" (see Map). You will find the Museo Piaggio on your left side after about 5 km. The PSV is on your right, 50 m ahead.

## Parking Areas

The nearest parking area is close to the Hospital (via Roma): from FI-PI-LI follow the signs to the Hospital, then the blu "P" signs (pay and display parkings). Then walk to our Institute (see maps for your reference). Limited parking lots are also available in front of the PSV Building and, upon authorization given by the Institute.