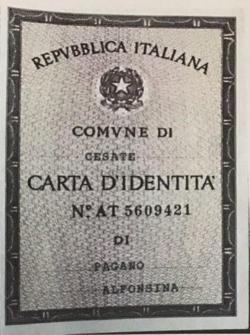

In attachment a copy of a valid identity document

Cognome PAGANO
Nome ALFONSINA
nato il 22/06/1986
(atto n. 1146 I A.)
a NAPOLI
Cittadinanza ITALLINA
Residenza CESATE
Via VIA VECCHIA CONASINA 15
Stato civile LIBERA
Professione STUDBUTE
CONNOTATI E CONTRASSEGNI SALIENTI
Statura 1.65
Capelli CASTANI
Occhi CASTANI
Segni particolari