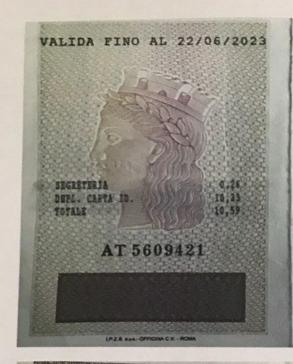

In attachment a copy of a valid identity document

Cognome PAGANO
Nome ALFONSINA
nato il 22/06/1986
(atto n. 1146 I A.)
a NAPOLI
Cittadinanza ITALLINA
Residenza CESATE
Via VIA VECCHIA CONASINA 15
Stato civile LIBERA
Professione STUDBUTE
CONNOTATI E CONTRASSEGNI SALIENTI
Statura 1.65
Capelli CASTANI
Occhi CASTANI
Segni particolari