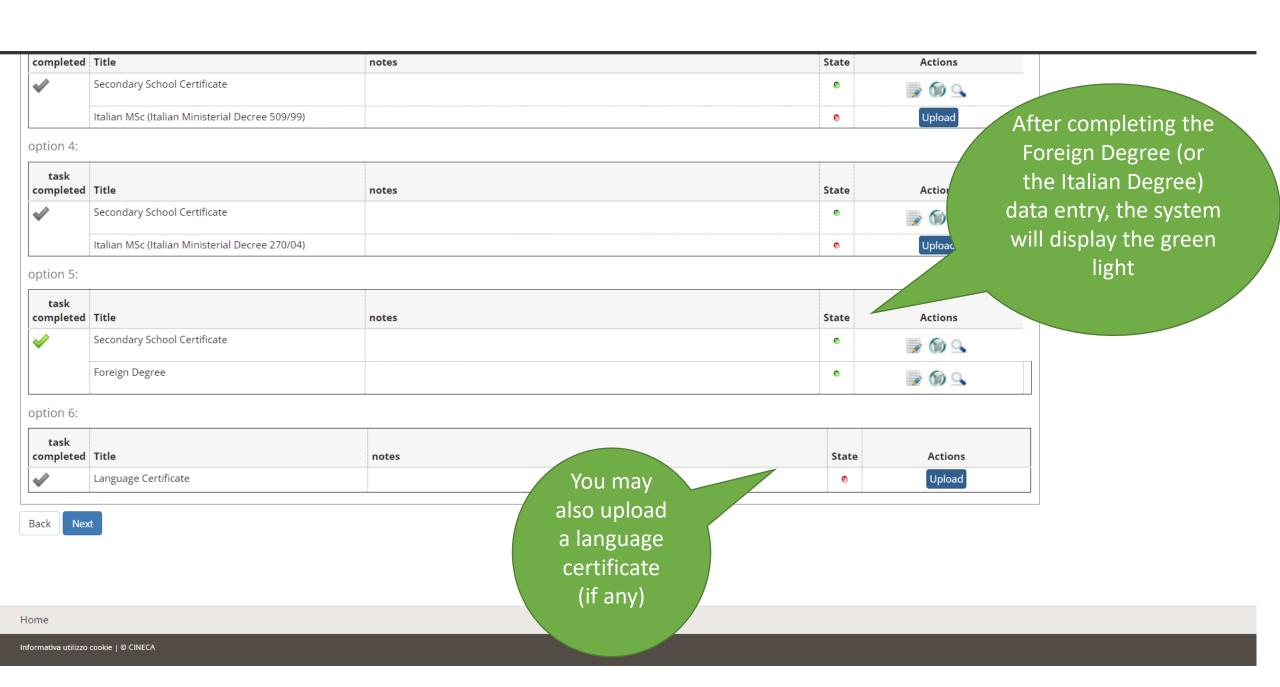

### option 5:

| task<br>completed | Title                        | notes | State | Actions |  |
|-------------------|------------------------------|-------|-------|---------|--|
| <b>V</b>          | Secondary School Certificate |       | 0     | Upload  |  |
|                   | Foreign Degree               |       | 0     | Upload  |  |

#### option 6:

| task<br>completed | Title                | notes | State | Actions |
|-------------------|----------------------|-------|-------|---------|
| <b>✓</b>          | Language Certificate |       | 0     | Upload  |

#### option 5:

| task<br>completed | Title                        | notes | State | Actions               |
|-------------------|------------------------------|-------|-------|-----------------------|
| <b>✓</b>          | Secondary School Certificate |       | 0     | <b>&gt; (1) (2)</b>   |
|                   | Foreign Degree               |       | 0     | <b>₽ 6</b> 0 <b>4</b> |

## option 6:

| task<br>completed | Title                | notes | State | Actions              |
|-------------------|----------------------|-------|-------|----------------------|
| <b>✓</b>          | Language Certificate |       | 0     | <b>&gt; (10) (2)</b> |