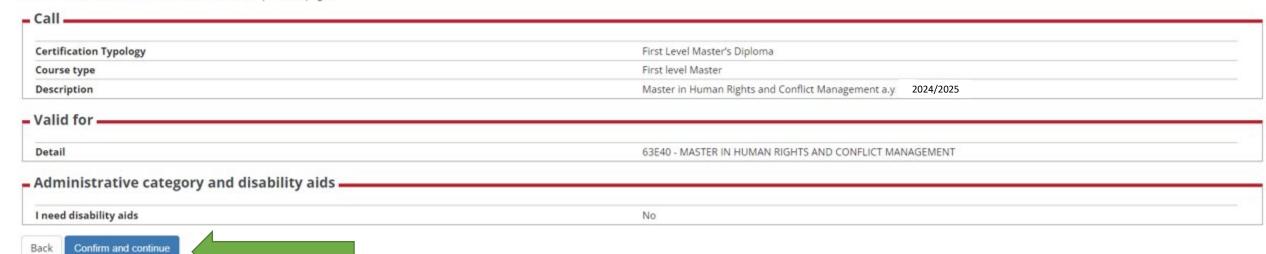

# Application summary section

The registration is completed successfully

 Call for applications Description Master in Human Rights and Conflict Management a. 2024/2025 Year pre-registration

- disability aids -

#### Valid for

| Details                                                | admission deadline | Pre-enrollment deadline |
|--------------------------------------------------------|--------------------|-------------------------|
| 63E40 - MASTER IN HUMAN RIGHTS AND CONFLICT MANAGEMENT |                    |                         |