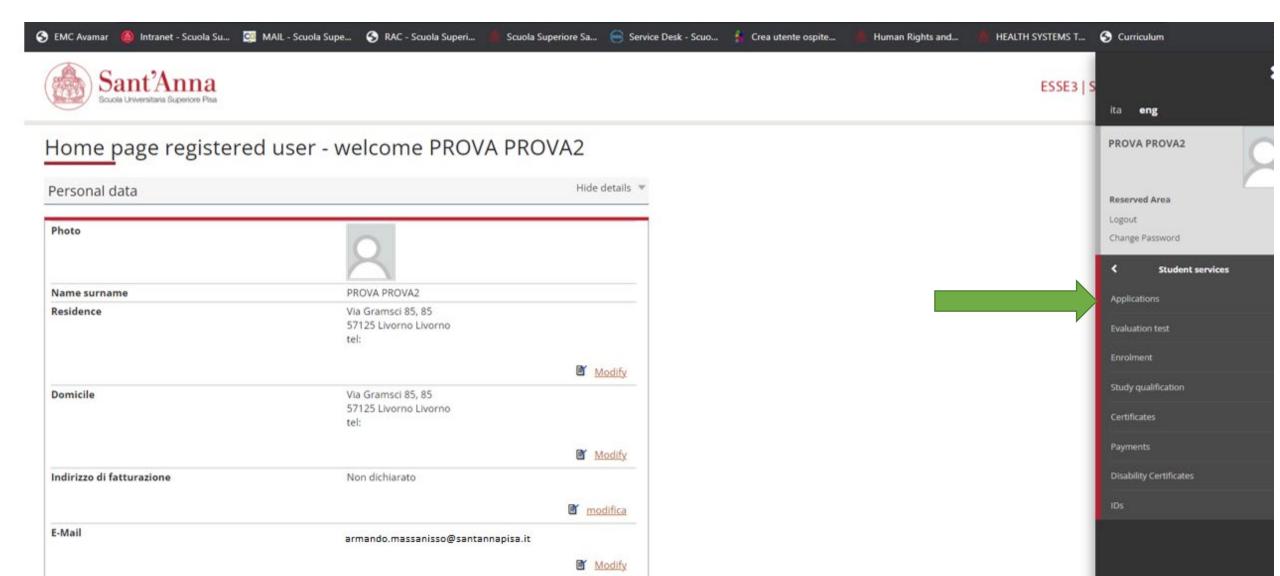

## Reserved Area

From this page you can access all the online services available to students and teachers of the Scuola Superiore Sant'Anna:

- if you log in for the first time, register;
- if you have already been a student of the School (registered in the old portal) write an email to helpesse3@santannapisa.it to request credentials for the new student portal indicating a personal email address;
- if you are a student of the Scuola Superiore Sant'Anna, already holding the credentials of the new portal, log in via login;
- if you are a **teacher** of the Scuola Superiore Sant'Anna, use your credentials to log in the new portal.

Forgotten password? Follow the link to recover it.

Before starting the application procedure, you need to complete the registration online. Once the registration is complete, with your personal credentials you can start the application's submission by clicking on 'Application online' on the MHRCM webpage