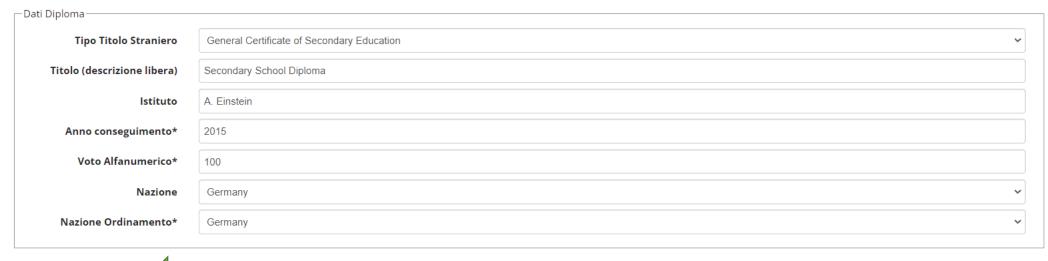

Legend:

\* Mandatory Field

| Dati del Titolo di Studio s<br>Inserisci adesso il tipo di maturità stra | traniero conseguito<br>aniera, l'anno di conseguimento e il voto. | ↓ Legend: ★ Mandatory Field                                                                                                                                                 |
|--------------------------------------------------------------------------|-------------------------------------------------------------------|-----------------------------------------------------------------------------------------------------------------------------------------------------------------------------|
| Tipo Titolo Straniero  Titolo (descrizione libera)                       | Scegli                                                            |                                                                                                                                                                             |
| Anno conseguimento*  Voto Alfanumerico*  Nazione  Nazione Ordinamento*   | AFGHANISTAN  AFGHANISTAN                                          | Information concerning your diploma:  - Type of secondary diploma/certificate  - Free descripton of the diploma  - Name of the School  - Year of achievement  - Final score |
| Home                                                                     |                                                                   | - Nation of achievement  Please note that only the Mandatory fields  (*) must be filled in order to go ahead with the application process.                                  |

## Dati del Titolo di Studio straniero conseguito

Inserisci adesso il tipo di maturità straniera, l'anno di conseguimento e il voto.

Home

Indietro

Procedi

In questa pagina è possibile effettuare l'upload di documenti da allegare al titolo di scuola superiore.