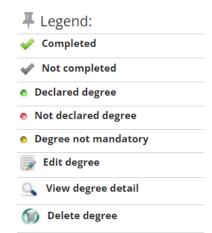

Legend:

Valid Document

Expired document

Q Document detail

Delete document

Enter New Identity Document

Tegend:

\* Mandatory Field