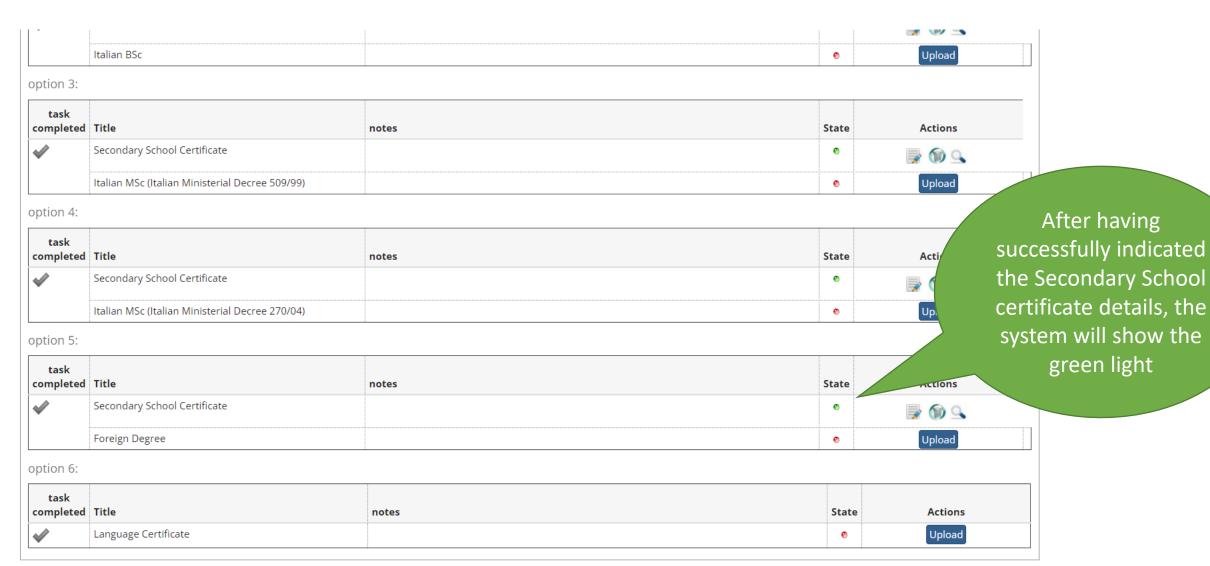

#### option 3:

| task<br>completed | Title                                           | notes | State | ļ | Actions |
|-------------------|-------------------------------------------------|-------|-------|---|---------|
| <b>₩</b>          | Secondary School Certificate                    |       | 0     |   | Upload  |
|                   | Italian MSc (Italian Ministerial Decree 509/99) |       | 0     |   | Upload  |

#### option 4:

| task<br>completed | Title                                           | notes | State    | Actions |
|-------------------|-------------------------------------------------|-------|----------|---------|
| <b>✓</b>          | Secondary School Certificate                    |       | 0        | Upload  |
|                   | Italian MSc (Italian Ministerial Decree 270/04) |       | <b>©</b> | Upload  |

### option 5:

| task<br>completed | Title                        | notes | State | Actions |  |
|-------------------|------------------------------|-------|-------|---------|--|
| <b>V</b>          | Secondary School Certificate |       | 0     | Upload  |  |
|                   | Foreign Degree               |       | 0     | Upload  |  |

#### option 6:

| task<br>completed | Title                | notes | State | Actions |
|-------------------|----------------------|-------|-------|---------|
| <b>✓</b>          | Language Certificate |       | 0     | Upload  |