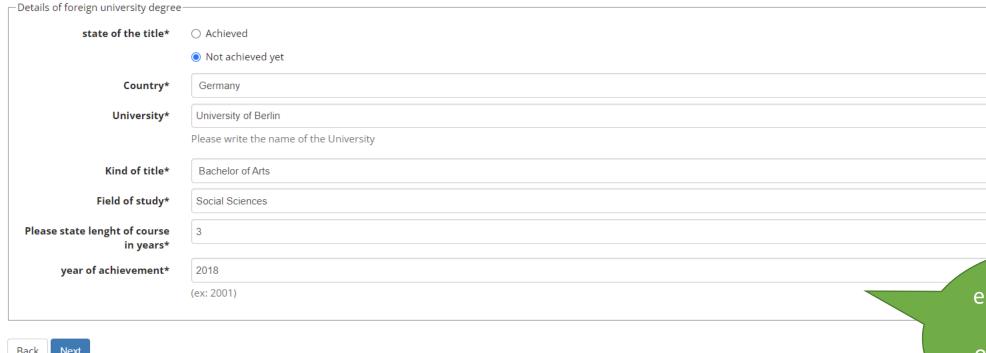

## Foreign University Degree

Please insert details of university degree obtained abroad

e.g. of University qualification obtained abroad

# Select valid degree for enrollment

| Select | Titles combination                   | Title details                | Status   | Title                                                                                                          | Action   |
|--------|--------------------------------------|------------------------------|----------|----------------------------------------------------------------------------------------------------------------|----------|
| •      | Combination Titolo straniero         | Foreign Degree               | <b>₩</b> | Foreign Degree  Title: Bachelor of Arts Country: Germany Course: Social Sciences                               | <u>_</u> |
|        |                                      | Secondary School Certificate | <b>₩</b> | Secondary School Certificate  • Graduation year: 2015  • Dettaglio: General Certificate of Secondary Education |          |
| 0      | Combination Certificazione di lingua | Language Certificate         | <b>~</b> | Language Certificate  • Dettaglio: B2 - Intermedio superiore                                                   |          |