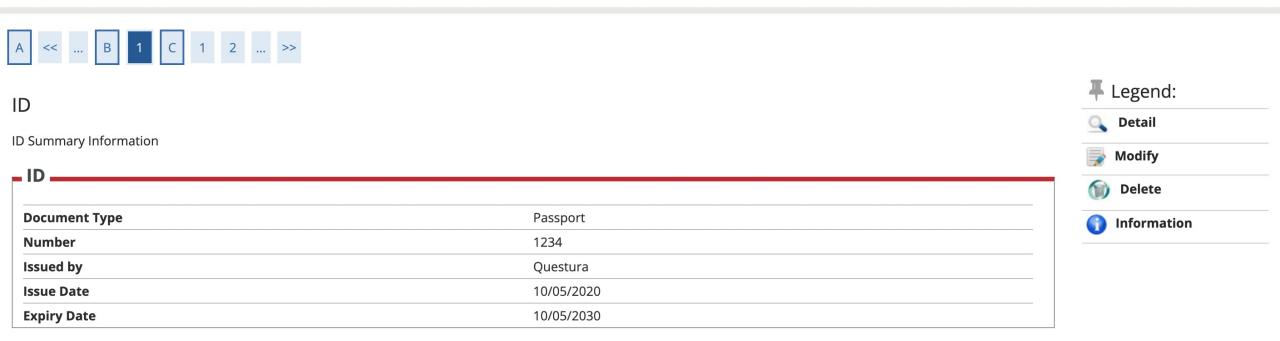

#### IDs

This page displays the list of ID documents you possibly uploaded in the past (if any) and allows you to upload new ones, if needed.

| No identity document entered |                             |
|------------------------------|-----------------------------|
| Enter New Identity Document  |                             |
| Back Next                    |                             |
|                              | You should first of all add |
|                              | your Identity Document      |

#### List of attachments

There are no uploaded attachments

And upload the ID as an attachment