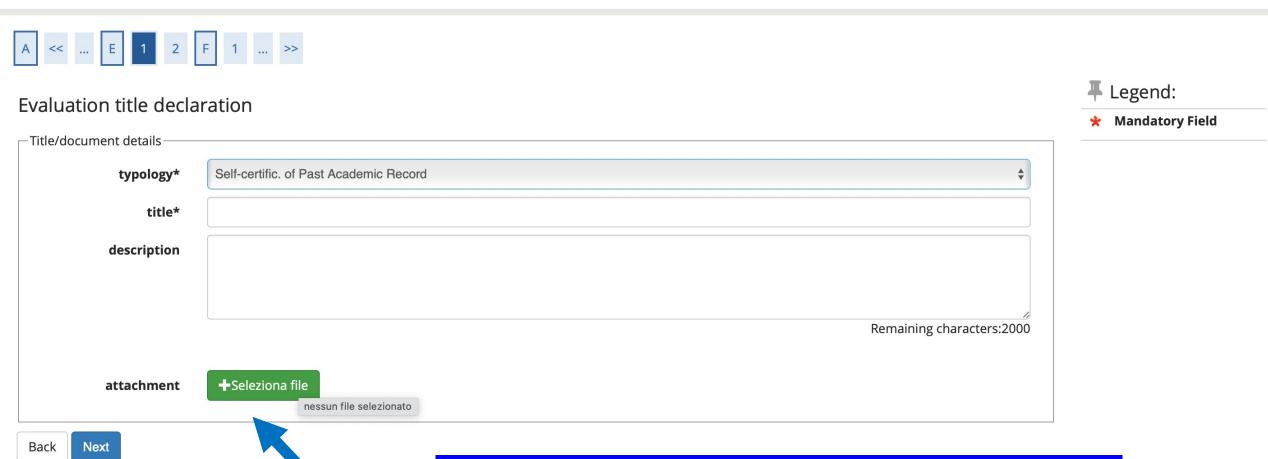

#### List of required documents for evaluation

The call for the type of course you are applying for requires the following documents to be uploaded: it is mandatory that you upload at least one document when the displayed value is greater than 0 (zero). When a maximum value is displayed you can only upload a limited number of documents.

| Document Type                          | Min | Мах |
|----------------------------------------|-----|-----|
| Other Documents                        | 0   | 3   |
| Self-certific. of Past Academic Record |     | 2   |
| Curriculum Vitae                       |     | 1   |
| Letter of Motivation                   | 1   | 1   |

#### Do you want to attach other documents?\*

You have to upload the required documents: transcript of past academic records; CV; Motivation letter. You have to click on «Yes».

MENU

Upload the required document in pdf format.