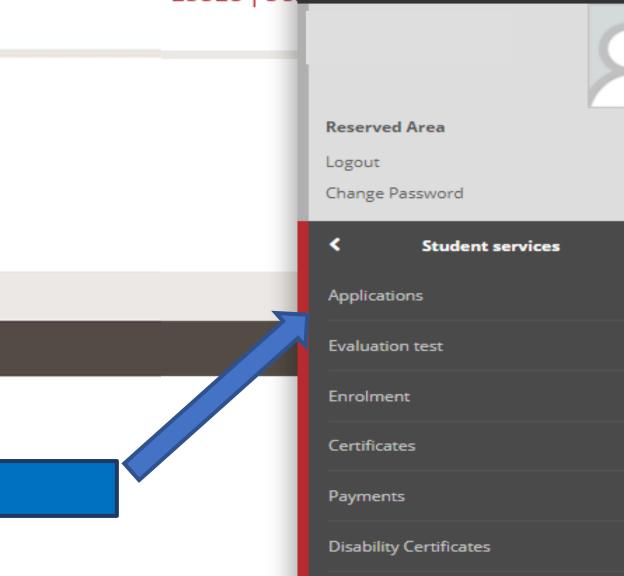

#### **Reserved Area**

Logout

Change Password

Home

Student services

>

>

Informativa utilizzo cookie | © CINECA

Home

Click on «Student services»

Welcome to the registered area.

Informativa utilizzo cookie | © CINECA

Home

Registered Users Area - Welcome

Click on «Applications»